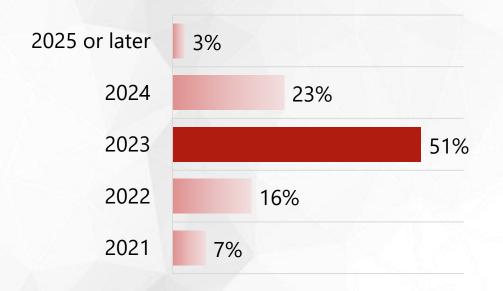

#### Participant Polling Questions Results

When do you anticipate **RevPAR** to have recovered to the 2019 level in your region?

When do you expect average hotel values to return to their 2019 levels in your region?