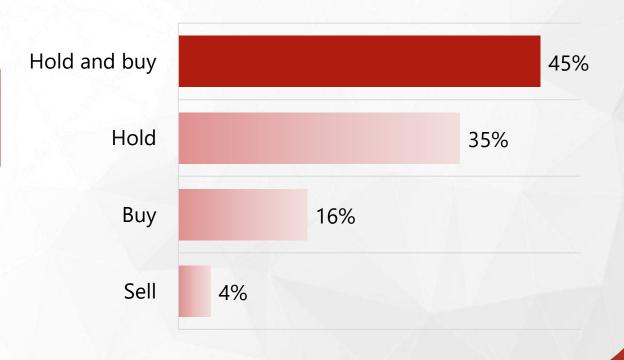

#### Participant Polling Questions Results

What do you consider to be the **single, biggest challenge** for the hospitality industry in your region?

In light of the current hospitality environment, what is your **preferred investment strategy**?