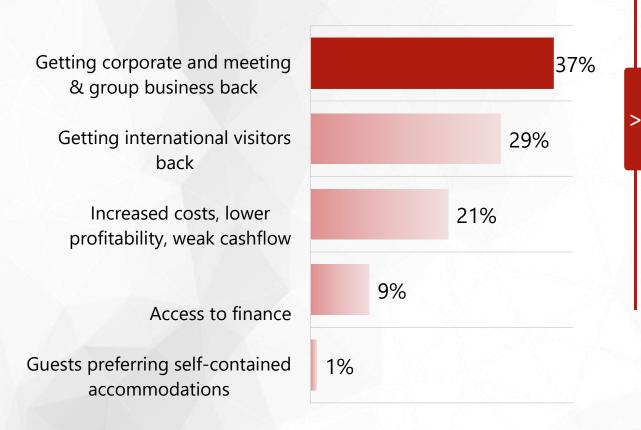

#### Participant Polling Questions Results

What do you consider to be the **single, biggest challenge** for the hospitality industry in your region?

In light of the current hospitality environment, what is your **preferred investment strategy**?