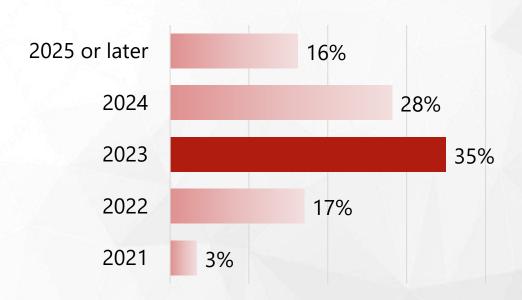

#### Participant Polling Questions Results

When do you anticipate **RevPAR** to have recovered to the 2019 level in your region?

When do you expect average hotel values to return to their 2019 levels in your region?