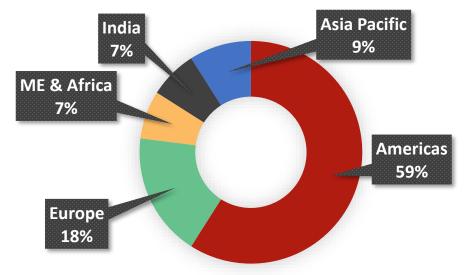

#### Welcome to our audience

- Thank you for joining us
- More than 3,500 people registered from 121 countries:

- Seminar is being recorded
- Please continue to ask questions via Q&A
- Those not addressed will be followed up
- Responses to polling questions...