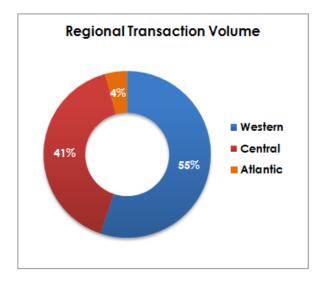

### **Regional Transaction Activity**

Looking at the regional distribution of transactions, Ontario led not only Central Canada but also the country as a whole in sales activity in 2014. The province experienced 47 hotel transactions that traded at an average price per room of \$85,392. The price volume equated to \$497.1 million, which is well below the volume of \$1 billion in 2013 that was generated from the sales of large assets in the downtown Toronto market. The majority of Ontario's hotel sales took place outside the Greater Toronto Area (GTA), but hotel investment in the GTA nevertheless generated \$274.1 million, which represents nearly 20% of the country's total price volume.

hotel has since been converted into a student residence building.

British Columbia led Western Canada in transaction activity in 2014. From 24 hotel sales representing a price volume of \$328.2 million in 2013, the number of hotel sales in the province jumped to 34 in 2014, resulting in a higher price volume of \$342.6 million. The average price per room for a hotel transaction in

Alberta saw a dip in transaction volume in 2014. The price volume fell from \$530.2 million in 2013 to \$273.3 million in 2014, and the transaction price per room fell from \$153,600 to \$105,437. Alberta's largest transaction was the Courtyard & Residence Inn by Marriott Calgary Airport, which the Remai Group purchased for \$66 million at a cap rate of 7.4%. This property traded at a price substantially below Alberta's largest sale in 2013, the 525-room Westin Calgary, which had traded at \$192 million.