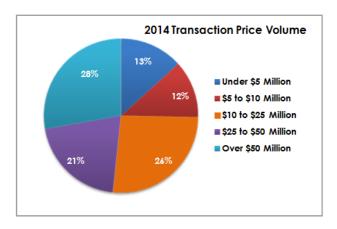

#### **Notable Transactions**

Four hotels sold for more than \$50 million in 2014. Together, these four hotels sold for \$376.0 million, which represents 28% of the country's total price volume. The largest transaction was the 644-room Hyatt Regency Vancouver. InnVest REIT purchased the property from Hyatt Hotels Corporation for \$140.0 million.