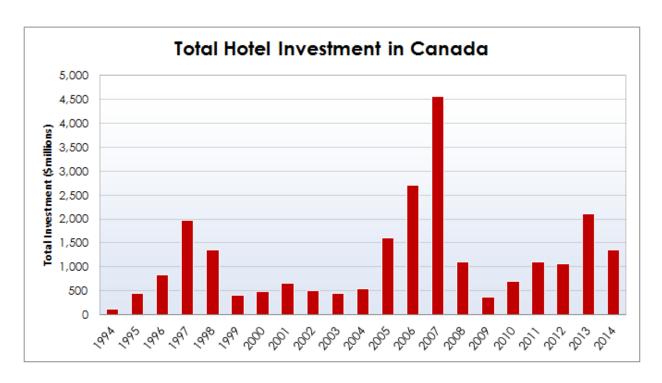

# **2014 Canadian Hotel Transaction Survey**

Transaction activity within the Canadian lodging industry is estimated to have totaled an impressive \$1.3 billion in 2014, which is well above the 20-year historical average although not to the \$2.0 billion level reached in 2013 which was marked with big ticket portfolio transactions. The country was witness to 127 hotel transactions in 2014, which is in line with the 130 transactions that took place in 2013. In total, an estimated 14,733 rooms transacted at an average price per room of \$91,109 in 2014.

#### **Summation and Outlook**

Canada saw a high level of investment activity in 2014. The number of transactions was in line with what took place in 2013, but the price volume was lower without the big-ticket portfolio transactions that had taken place in 2013. Nevertheless, the investment volume for 2014 was significantly higher than the rolling five-year average of \$1 billion, which is indicative of a strong hotel sector where buyers and sellers can come to mutual agreements, supported by lenders who are leaving the door open for increased financing and trade activity.